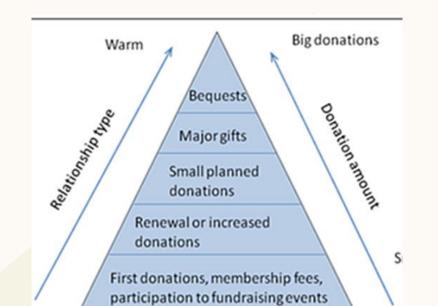

#### **Annual Giving and Pipeline**

Path to leadership giving: typical individual donors