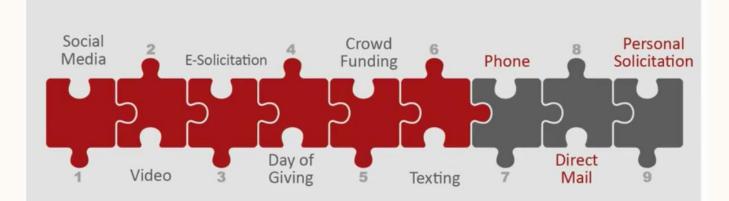

## FUNDAMENTALS

- Acquisition Retention Increased gifts – Reactivation
- Omnichannel approach to engage donors.
- Understand your audience segmentation!
- Planning & Goal setting

| CHANNEL (2018)      | GEN Z | MILLENNIALS | GEN X | BOOMERS | MATURES |
|---------------------|-------|-------------|-------|---------|---------|
| Online thru Website | 28%   | 40%         | 37%   | 35%     | 38%     |
| 🔀 Mail              | 9%    | 13%         | 14%   | 27%     | 43%     |
| 💻 Social Media      | 21%   | 17%         | 9%    | 11%     | 6%      |
| Text/SMS            | 4%    | 8%          | 8%    | 3%      | 3%      |

## SPECIAL EVENTS – 5k's, GIVING DAYS, CROWDFUNDING

SOE One Day video One Day for UWL

OCT 17-OCT 18 9 AM TO 9 AM #LIVEMAROON UWLAX.EDU/GO/GIVINGDAY

ONE DAY FOR

UWL IS BACK